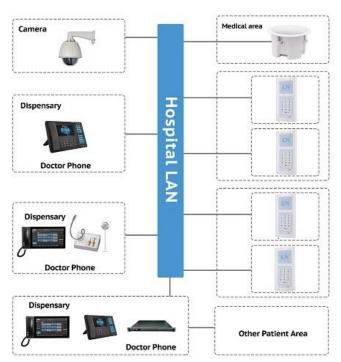

#### **Hospital Intercom System**

### Main Funtion

- \*Instant voice intercom
- \*Paging and notification
- \*Ip pbx unified management