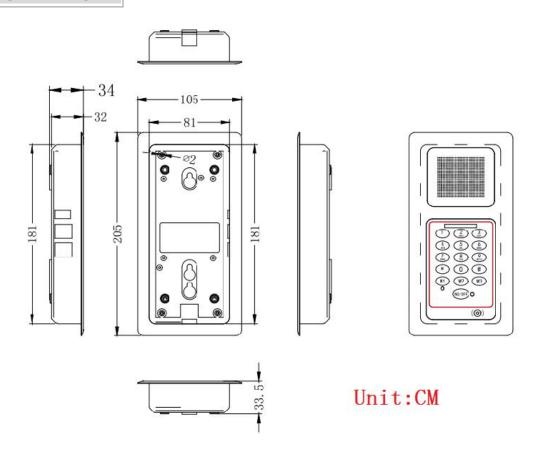

#### **INSTALLATION**

### **PACKING**

Unit size:105\*205\*32mm Unit: N.W:0.3KG

1pcs packing box size: 33\*14\*9mmUnit: N.W:0.3KG Unit G.W:0.58KG 5pcs in 1 outer Carton box: size: 340\*310\*150mm N.W:1.5KGG.W:1.98KG